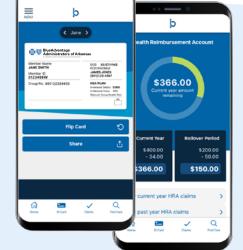

## No ID Card? No Problem!

With the Blueprint Portal app, you can access, share or fax your ID card while in your doctor's office. You can also access many more Blueprint Portal features.